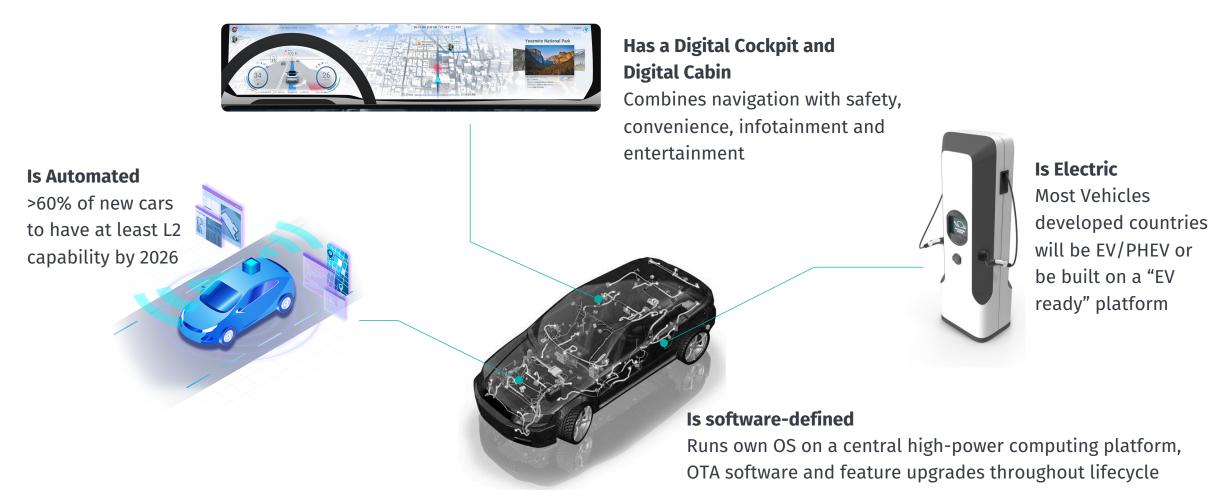

# SDV is a bracket around all future growth areas in Automotive E/E

Automotive is already a software business – and this will gradually also apply to commercial vehicles.