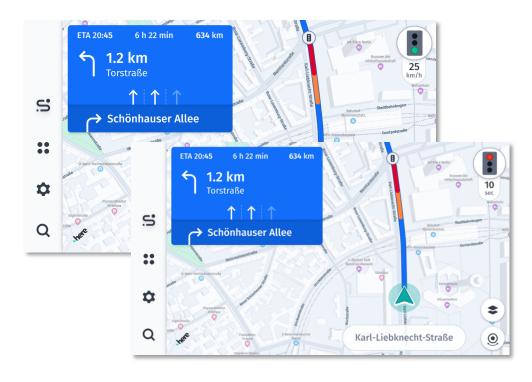

## **Automated and Connected Driving**

Location is key to addressing major challenges for truck OEMs and fleet owners/managers

© 2022 HERE | Confidential

# Volta Trucks partners with HERE Technologies to deliver a tailored last-mile electric vehicle navigation system featuring what3words

**Volta Trucks** launch model Volta Zero, the disruptive full-electric commercial vehicle manufacturer and services provider will feature **integrated navigation services from HERE**.

It will make use the **EV Range Assistant**, a feature from HERE tailored for inner-city deliveries. It includes range prediction for trucks on route and allows for route planning including multiple delivery stops.

Search, routing, real-time traffic, and turn-by-turn voice guidance will be available both on- and offline.