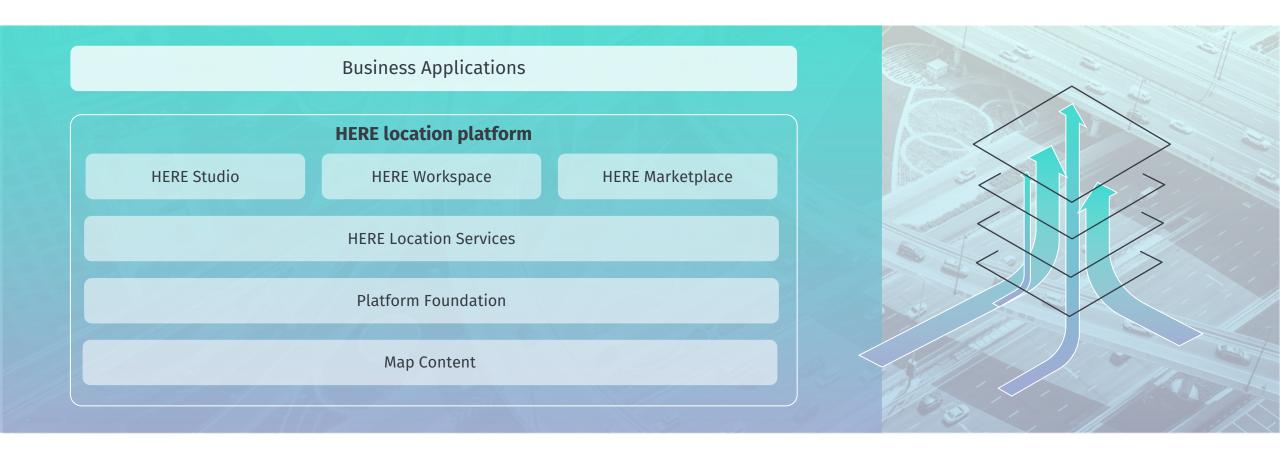

# **HERE location platform in numbers**

48

serving **use cases** across multiple industries

356k &

**direct** developers

3m
indirect
developers

80b

**API** calls aper month