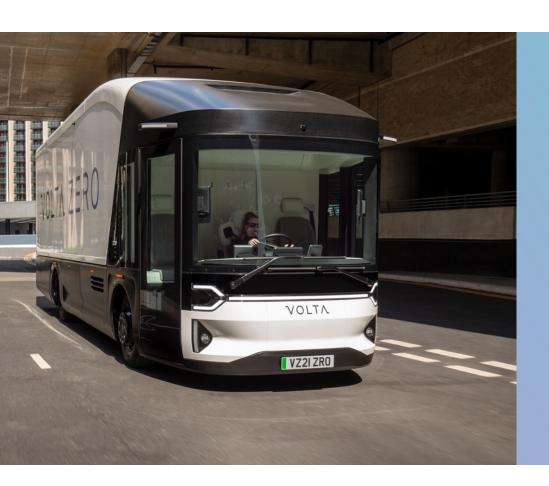

# Volta Trucks partners with HERE Technologies to deliver a tailored last-mile electric vehicle navigation system featuring what3words

**Volta Trucks** launch model Volta Zero, the disruptive full-electric commercial vehicle manufacturer and services provider will feature **integrated navigation services from HERE**.

It will make use the **EV Range Assistant**, a feature from HERE tailored for inner-city deliveries. It includes range prediction for trucks on route and allows for route planning including multiple delivery stops.

Search, routing, real-time traffic, and turn-by-turn voice guidance will be available both on- and offline.