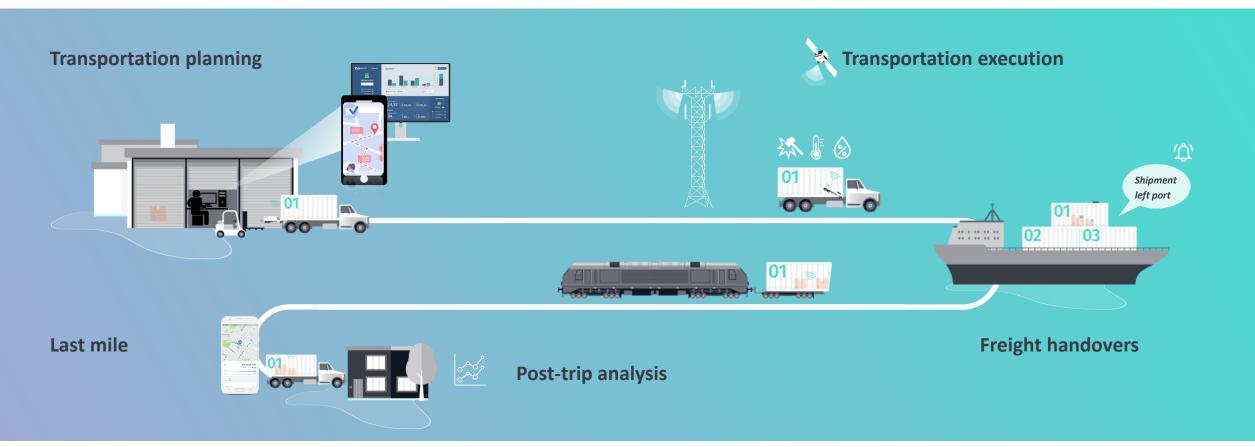

# Location data and services help you at each step of your logistics journey

#### How can location technology improve supply chain resilience

#### Location intelligence is critical in all stages

#### Execution

- Monitor multi-modal shipments in real time
- Identify disruptions and provide alerts
- Provide customers with accurate ETA and shipment condition information
- Gain real-time visibility of returnable/ reusable and warehouse assets, both indoor and out

#### **Freight Handovers**

- Enable smoother inbound logistic operations and handovers across road, rail, sea and air
- Increase throughput of logistics hubs
- Reduce waiting times with yard mapping and navigation up to the loading and unloading docks

#### **Post Trip Analysis**

- Report on shipment performance, condition, delays, SLAs
- Report on asset utilization, dwelling, detention
- Derive insights with predictive data analytics for future business improvement
- Inform product, transport, packaging decision