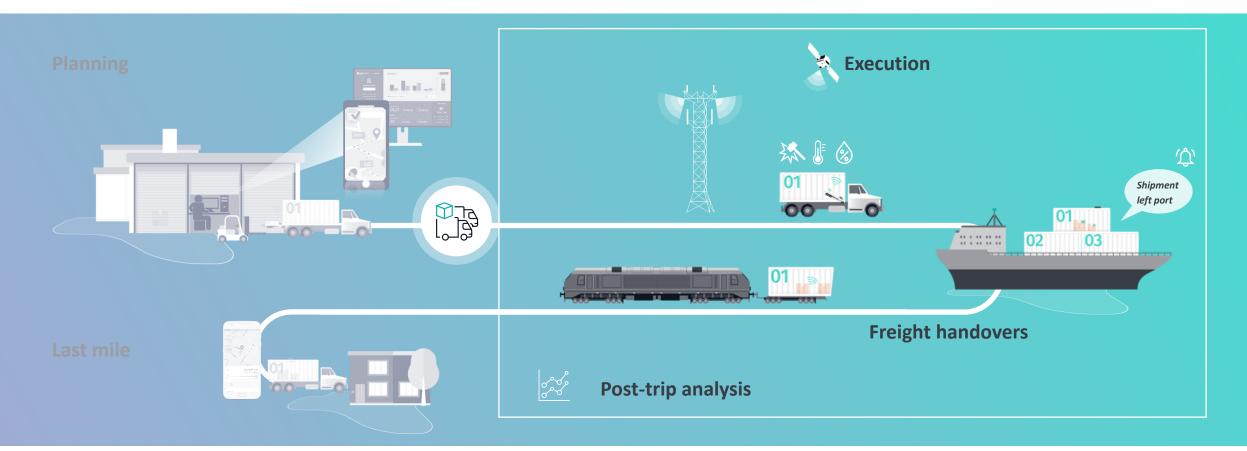

#### Execution

- Monitor multi-modal shipments in real time
- Identify disruptions and provide alerts
- Provide customers with accurate ETA and shipment condition information
- Gain real-time visibility of returnable/ reusable and warehouse assets, both indoor and out

#### **Freight Handovers**

- Enable smoother inbound logistic operations and handovers across road, rail, sea and air
- Increase throughput of logistics hubs
- Reduce waiting times with yard mapping and navigation up to the loading and unloading docks

#### **Post Trip Analysis**

- Report on shipment performance, condition, delays, SLAs
- Report on asset utilization, dwelling, detention
- Derive insights with predictive data analytics for future business improvement
- Inform product, transport, packaging decision