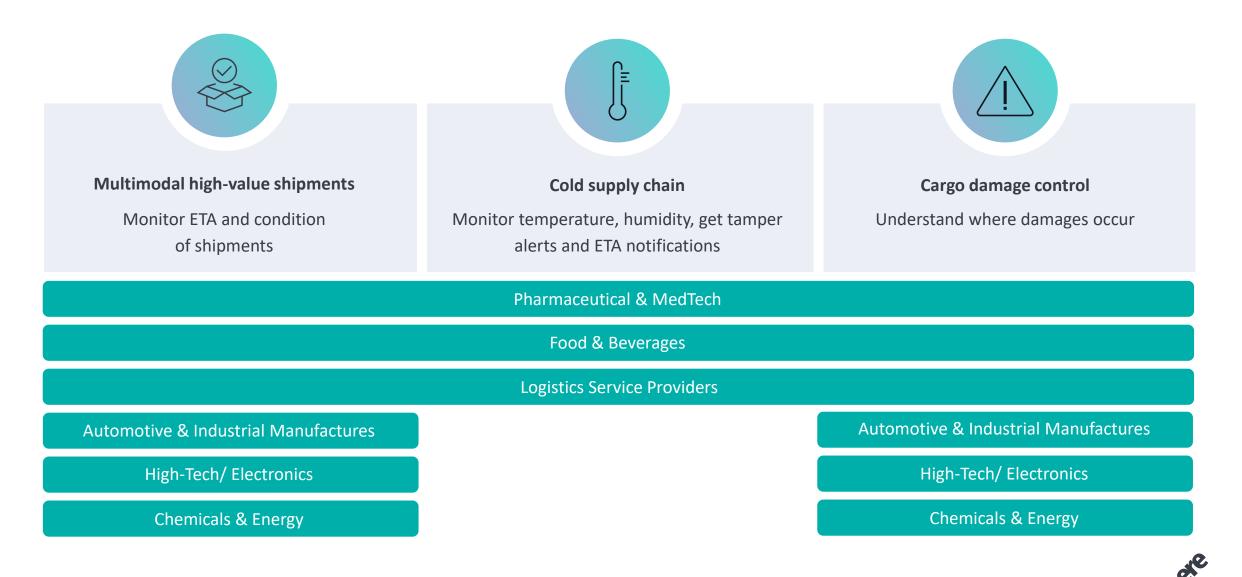

#### Solving for end-to-end visibility: our use cases

### A medical equipment OEM

A leading medical technology company with over 120 years of experience and over 50,000 employees in more than 70 countries. Business challenge: tracking spare parts of time-critical and high-value medical equipment