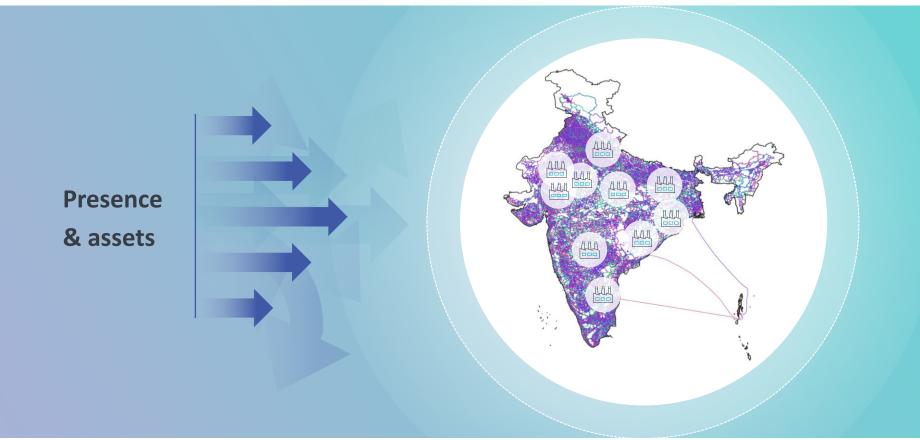

### Made in India, by HERE Technologies

Regional summary – valued assets

40% HERE total work force with 4,000 local talented resources in 10 cross functional depts

Teams focus on Data Engineering & Operations, Engineering, IT and Sales

Offices managed in **3 Major cities** across the country

Voted one of the **Best Company** to work in India